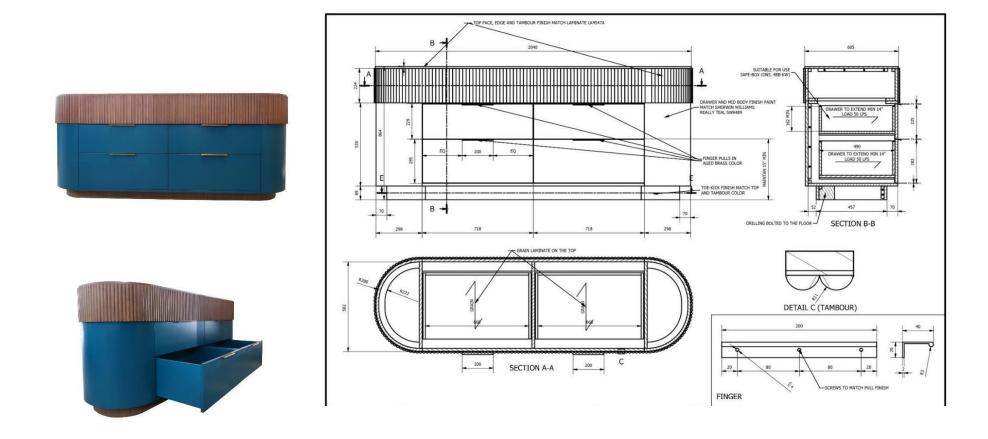

# IDC FURNITURE CATALOG

# For a beautiful life

# **IDC International Design Consultancy Company Limited**

Address: Floor 3, No 194, 51 Street, Quarter 2, An Phu Ward, Thu Duc City, HCMC, Vietnam

**Phone:** +84 903 86 22 44

**Email:** annie@idc-bim.com/ sales@idc-bim.com





# **Domestic Projects**

















Domestic Projects





























# **International Projects**



# **ALBANY BAHAMAS** The Bahamas



# PRIVATE VILLA Beijing



# THE PROSPECT HOLLYWOOD

Los Angeles





# **HIGH-END FURNITURE**











SIT LIKE A GEM







Vers.004

# **SCHEMATICS**





















# Shaker (MDF/Wood)

Dimension (mm)

W2200 x D5800 x H8500





# **HOLLYWOOD HOTEL**





# NOS.3000-007 SET OF TWO WALL MIRRORS

CM: W 106 D 7 H 152

FINELY GILTWOOD CARVED CHINOISERIE MIRRORS WITH HANDPAINTED MOTIFS ON GOLD LEAF AND GLASS



### NOS. HA44001 SET OF THREE SCREEN PANELS

CM: W 61 D 8 H 215

CHINOISERIE DECORATED SET OF THREE PANELS SILVER LEAF FINISH AND MOTHER OF PEARL DECORS TO ENHANCE THE FLORAL DETAILS



NOS. 5100 - 003 CHEST OF THREE DRAWERS

CM: W 117 D 50 H 97

HANDPAINTED ANTIQUED GLASS SURFACES AND CENTER-MOUNTED BRASS DECORS ON EACH OF THE THREE DRAWERS



NOS. HA51001 CHEST OF THREE DRAWERS

CM: W 110 D 57 H 92

CHESTNUT-VENEERED CABINET FRAMED BY SOLID WOOD CARVINGS WITH FLORAL MOTIFS DELICATELY GILDED AND WITH MATCHING BRASS HANDLES





NOS. 5500-00