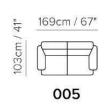

NOS. 6400-010

NOS. 6600-005 LOVESEAT

CM: W 117 D 71 H 86

AN HANDCARVED SOLID WOOD LOUIS XIV LOVEASEAT SOFA WITH MADE IN ITALY AND DUCK DOWN UPHOLSTERY

NOS. 6800-015 3-SEAT SOFA

CM: W 257 D 106 H 133

AN HANDCARVED SOLID WOOD LOUIS XV THREE SEAT SOFA WITH MADE IN ITALY FABRICS AND DUCK DOWN UPHOLSTERY