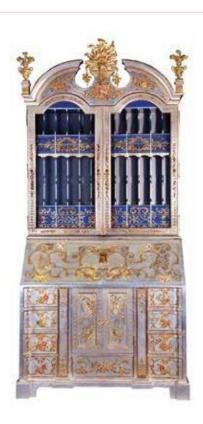

### NOS. 5300-004 BUREAU BOOKCASE

CM: W 120 D 68 H 253

SPLENDID CHINOISERIE BUERAU BOOKCASE WITH SAPHED FRONT IN THE 18TH CENTURY MANNER AND GLAZED DOORS. ALL HANDPAINTED AND WITH LAQUERED DRAWERS AND LETTER-HOLESINSIDE IN A DELIGHTFUL PRUSSIAN BLUE