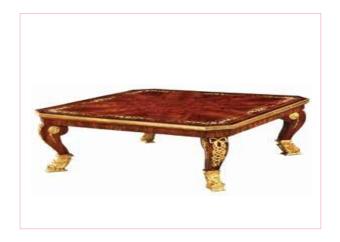

SIDE TABLE

CM: W 43 D 43 H 66

NOS. 7200-028

MELLOW ONYX TOP WITH BRASS GALLERY WHITE MARBLE INNER SHELF

RAM HEAD AND HOOF SOLID BRASS TABLE

NOS. 7300-013 COFFEE TABLE CM: W 113 D 113 H 44

MAHOGANY VENEER COFFEE TABLE MOTHER OF PEARL FLORAL MOTIFS SOLID BRASS LION CLAW FEET

NOS. 7300-040 COFFEE TABLE CM: W 155 D 113 H 44

MAHOGANY VENEER COFFEE TABLE MOTHER OF PEARL FLORAL MOTIFS SOLID BRASS LION CLAW FEET

NOS. 7700-020 CONSOLE TABLE CM: W 200 D 56 H 96

ITALIAN CARVED 8-LEG CONSOLE TABLE PARMA RED AND GOLD LEAF FINISH HANDPAINTED TOP AND FINELY TURNED VASE ON STRETCHER