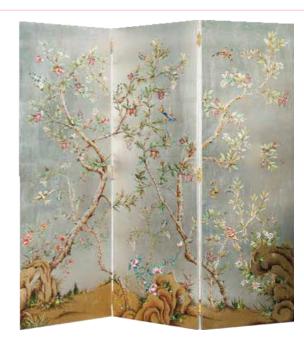

### NOS. HA44001 SET OF THREE SCREEN PANELS

CM: W 61 D 8 H 215

CHINOISERIE DECORATED SET OF THREE PANELS SILVER LEAF FINISH AND MOTHER OF PEARL DECORS TO ENHANCE THE FLORAL DETAILS

NOS. 5100 - 003 CHEST OF THREE DRAWERS