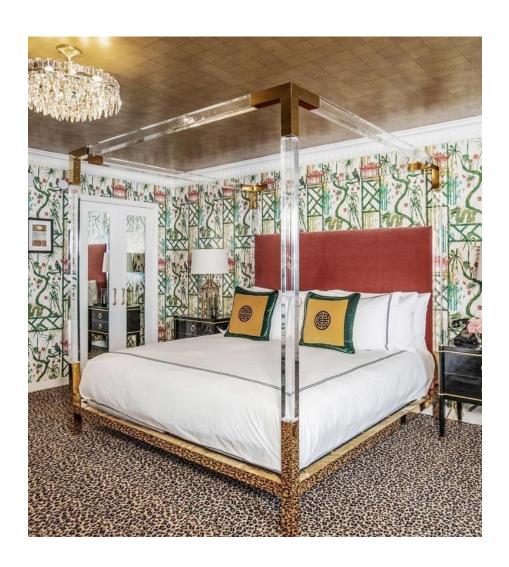

CM: W 213 D 220 H 190

ORMOLU-DECORATED AND MAHOGANY VENEER KING SIZE BED WITH ORIGINAL BRASS MOLDING ON BOTH HEADBOARD AND FOOTBOARD