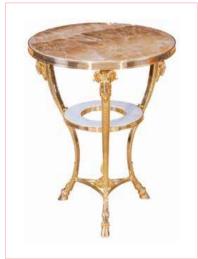

SIDE TABLE

CM: W 43 D 43 H 66

NOS. 7200-028

MELLOW ONYX TOP WITH BRASS GALLERY WHITE MARBLE INNER SHELF

RAM HEAD AND HOOF SOLID BRASS TABLE

NOS. 7300-013 COFFEE TABLE CM: W 113 D 113 H 44

MAHOGANY VENEER COFFEE TABLE MOTHER OF PEARL FLORAL MOTIFS SOLID BRASS LION CLAW FEET