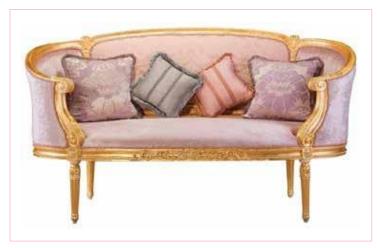

NOS. 6400-010

NOS. 6600-005 LOVESEAT

CM: W 117 D 71 H 86

AN HANDCARVED SOLID WOOD LOUIS XIV LOVEASEAT SOFA WITH MADE IN ITALY AND DUCK DOWN UPHOLSTERY

NOS. 6800-015 3-SEAT SOFA

CM: W 257 D 106 H 133

AN HANDCARVED SOLID WOOD LOUIS XV THREE SEAT SOFA WITH MADE IN ITALY FABRICS AND DUCK DOWN UPHOLSTERY