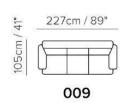

### NOS. 5800-003

#### TV CABINET

CM: W 224 D 57 H 68

CLASSICAL TV CANINET WITH WHITE MARBLE TOP AND CHESTNUT VENEER EMBALLISHED BY BAROQUE SOLID BRASS DECORS

NOS. 5500-032