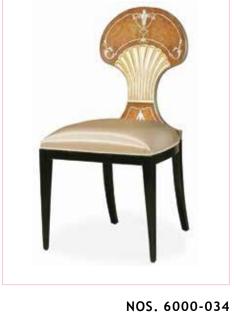

NOS. 6000-034 DINING CHAIR

CM: W 53 D 53 H 102

DINING CHAIR IN THE BIEDERMEIER MANNER WITH BURL VENEER AND MOTHER-OF-PEARL SURMOUNTING A GOLF LEAF DÉCOR

NOS. 6400-002 BENCH

CM: W 151 D 51 H 72

THE FAMOUS "RAMHEAD BENCH" FEATURING HIGHLY DECORATED PANELS, UNIQUE MADE IN ITALY FABRICS DUCK DOWN CUSHION AND SOLID BRASS RAM HEAD AND HOOF