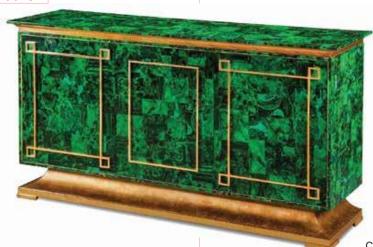

NOS. 5500-006 BUFFET

CM: W 180 D 52 H 98

CONTEMPORARY 3-DOOR CABINET DECORATED WITH FAUX HANDPAINTED MALACHITE CROWNED BY SOLID BRASS MOLDINGS