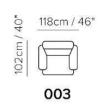

NOS. 6400-010

NOS. 6600-005 LOVESEAT

CM: W 117 D 71 H 86

AN HANDCARVED SOLID WOOD LOUIS XIV LOVEASEAT SOFA WITH MADE IN ITALY AND DUCK DOWN UPHOLSTERY

NOS. 6800-015 3-SEAT SOFA

CM: W 257 D 106 H 133

AN HANDCARVED SOLID WOOD LOUIS XV THREE SEAT SOFA WITH MADE IN ITALY FABRICS AND DUCK DOWN UPHOLSTERY