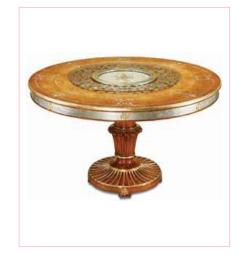

CM: W 113 D 60 H 82

BLACK CHINOISERIE SECRETAIRE WRITING DESK HANDPAINTED MOTIFS REPRODUCED FROM ORIGINAL ARTWORK

NOS. 7800-028
DINING TABLE

CM: W 152 D 152 H 64

BIDERMEIER ROUND DINING TABLE MOTHER OF PEARL INLAY AT THE CENTER SOLID WOOD CARVED BASE