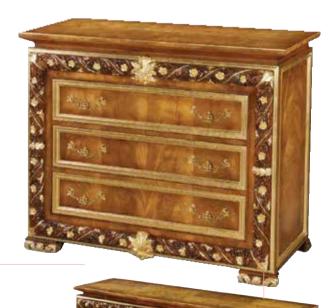

CM: W 117 D 50 H 97

HANDPAINTED ANTIQUED GLASS SURFACES AND CENTER-MOUNTED BRASS DECORS ON EACH OF THE THREE DRAWERS

NOS. HA51001 CHEST OF THREE DRAWERS

CM: W 110 D 57 H 92

CHESTNUT-VENEERED CABINET FRAMED BY SOLID WOOD CARVINGS WITH FLORAL MOTIFS DELICATELY GILDED AND WITH MATCHING BRASS HANDLES