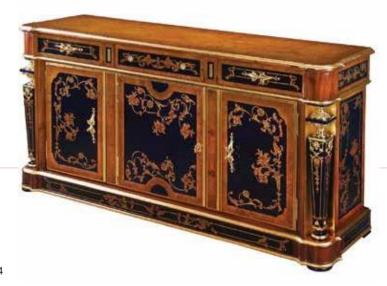

M: W 61 D 8 H 215

CHINOISERIE DECORATED SET OF THREE PANELS SILVER LEAF FINISH AND MOTHER OF PEARL DECORS TO ENHANCE THE FLORAL DETAILS



NOS. 5100 - 003 CHEST OF THREE DRAWERS

CM: W 117 D 50 H 97

HANDPAINTED ANTIQUED GLASS SURFACES AND CENTER-MOUNTED BRASS DECORS ON EACH OF THE THREE DRAWERS



NOS. HA51001 CHEST OF THREE DRAWERS

CM: W 110 D 57 H 92

CHESTNUT-VENEERED CABINET FRAMED BY SOLID WOOD CARVINGS WITH FLORAL MOTIFS DELICATELY GILDED AND WITH MATCHING BRASS HANDLES





NOS. 5500-006 BUFFET

CM: W 180 D 52 H 98

CONTEMPORARY 3-DOOR CABINET DECORATED WITH FAUX HANDPAINTED MALACHITE CROWNED BY SOLID BRASS MOLDINGS



### NOS. 5800-003

#### TV CABINET

CM: W 224 D 57 H 68

CLASSICAL TV CANINET WITH WHITE MARBLE TOP AND CHESTNUT VENEER EMBALLISHED BY BAROQUE SOLID BRASS DECORS



NOS. 5500-032

#### **BUFFET**

CM: W 187 D 51 H 94

TRADITIONAL CHESTNUT BURL VENEER BUFFET PRESENTED WITH COLUMNS SURMANTED BY BRASS CAPITELS, FLORAL HANDPAINTED DECORS



NOS. AB57004 BREAKFRONT BOOKCASE CM: W 169 D 50 H

240

OUTSTANDING BOOKCASE WITH TURNED POSTS AND CARVED MOULDINGS CROWNED BY A FLORAL MOTIF. EXTENSIVE USE OF LUXURIOUS MAHOGANY CROTCH VENEERS



### NOS. 5300-004 BUREAU BOOKCASE

CM: W 120 D 68 H 253

SPLENDID CHINOISERIE BUERAU BOOKCASE WITH SAPHED FRONT IN THE 18TH CENTURY MANNER AND GLAZED DOORS. ALL HANDPAINTED AND WITH LAQUERED DRAWERS AND LETTER-HOLESINSIDE IN A DELIGHTFUL PRUSSIAN BLUE



CM: W 56 D 59 H 100

DECO' STYLE DINING CHAIR WITH MOTHER-OF-PEARL INLAY AND A TWO-TONE UPHOLSTERY





NOS. 6100-002 ARMCHAIR

CM: W 65 D 59 H 97

EARLY 18TH CENTURY CABRI