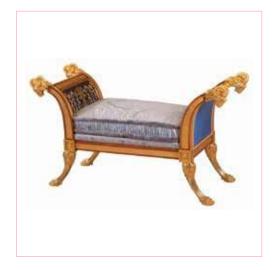

NOS. 6000-034 DINING CHAIR

CM: W 53 D 53 H 102

DINING CHAIR IN THE BIEDERMEIER MANNER WITH BURL VENEER AND MOTHER-OF-PEARL SURMOUNTING A GOLF LEAF DÉCOR

NOS. 6400-002 BENCH

CM: W 151 D 51 H 72

THE FAMOUS "RAMHEAD BENCH" FEATURING HIGHLY DECORATED PANELS, UNIQUE MADE IN ITALY FABRICS DUCK DOWN CUSHION AND SOLID BRASS RAM HEAD AND HOOF