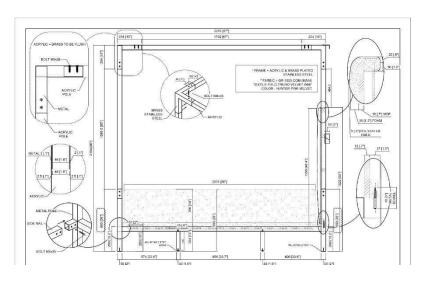

# IDC FURNITURE CATALOG

# For a beautiful life

# **IDC International Design Consultancy Company Limited**

Address: Floor 3, No 194, 51 Street, Quarter 2, An Phu Ward, Thu Duc City, HCMC, Vietnam

**Phone:** +84 903 86 22 44

**Email:** annie@idc-bim.com/ sales@idc-bim.com





# **Domestic Projects**

















Domestic Projects





























# **International Projects**



# **ALBANY BAHAMAS** The Bahamas



# PRIVATE VILLA Beijing



# THE PROSPECT HOLLYWOOD

Los Angeles





# **HIGH-END FURNITURE**











SIT LIKE A GEM







Vers.004

# **SCHEMATICS**





















# Shaker (MDF/Wood)

Dimension (mm)

W2200 x D5800 x H8500





# **HOLLYWOOD HOTEL**





# NOS.3000-007 SET OF TWO WALL MIRRORS

CM: W 106 D 7 H 152

FINELY GILTWOOD CARVED CHINOISERIE MIRRORS WITH HANDPAINTED MOTIFS ON GOLD LEAF AND GLASS



### NOS. HA44001 SET OF THREE SCREEN PANELS

CM: W 61 D 8 H 215

CHINOISERIE DECORATED SET OF THREE PANELS SILVER LEAF FINISH AND MOTHER OF PEARL DECORS TO ENHANCE THE FLORAL DETAILS



NOS. 5100 - 003 CHEST OF THREE DRAWERS

CM: W 117 D 50 H 97

HANDPAINTED ANTIQUED GLASS SURFACES AND CENTER-MOUNTED BRASS DECORS ON EACH OF THE THREE DRAWERS



NOS. HA51001 CHEST OF THREE DRAWERS

CM: W 110 D 57 H 92

CHESTNUT-VENEERED CABINET FRAMED BY SOLID WOOD CARVINGS WITH FLORAL MOTIFS DELICATELY GILDED AND WITH MATCHING BRASS HANDLES





NOS. 5500-006 BUFFET

CM: W 180 D 52 H 98

CONTEMPORARY 3-DOOR CABINET DECORATED WITH FAUX HANDPAINTED MALA