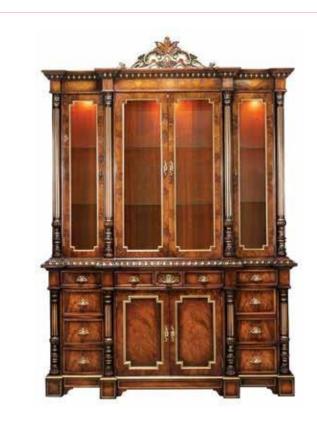

#### **BUFFET**

CM: W 187 D 51 H 94

TRADITIONAL CHESTNUT BURL VENEER BUFFET PRESENTED WITH COLUMNS SURMANTED BY BRASS CAPITELS, FLORAL HANDPAINTED DECORS

NOS. AB57004 BREAKFRONT BOOKCASE CM: W 169 D 50 H

240

OUTSTANDING BOOKCASE WITH TURNED POSTS AND CARVED MOULDINGS CROWNED BY A FLORAL MOTIF. EXTENSIVE USE OF LUXURIOUS MAHOGANY CROTCH VENEERS