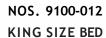

CM: W 213 D 220 H 190

ORMOLU-DECORATED AND MAHOGANY VENEER KING SIZE BED WITH ORIGINAL BRASS MOLDING ON BOTH HEADBOARD AND FOOTBOARD