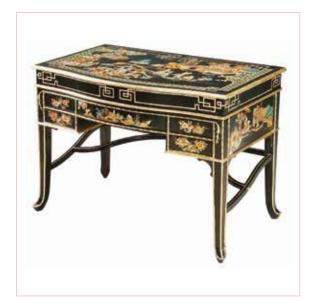

CM: W 113 D 60 H 82

BLACK CHINOISERIE SECRETAIRE WRITING DESK HANDPAINTED MOTIFS REPRODUCED FROM ORIGINAL ARTWORK

NOS. 7800-028
DINING TABLE

CM: W 152 D 152 H 64

BIDERMEIER ROUND DINING TABLE MOTHER OF PEARL INLAY AT THE CENTER SOLID WOOD CARVED BASE