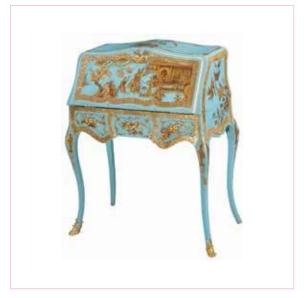

NOS. 8100-007 CAMPAIGN DESK

CM: W 86 D 44 H 101

ENGLISH HANDPAINTED CHINOISERIE CAMPAIGN DESK IN LIGHT BLUE COLOR AND GOLD LEAF DECORS

NOS. 8300-005 WRITING DESK

CM: W 160 D 90 H 80

CHESTNUT BURL VENEER AND LEATHER TOP WRITING DESK WITH UNIQUE BRASS FEATURES AND DECORS