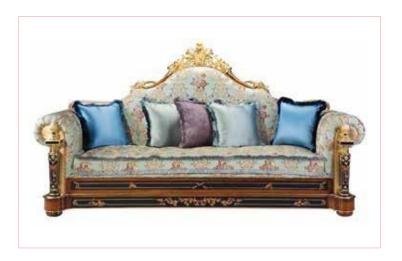

NOS. 6400-010

NOS. 6600-005 LOVESEAT

CM: W 117 D 71 H 86

AN HANDCARVED SOLID WOOD LOUIS XIV LOVEASEAT SOFA WITH MADE IN ITALY AND DUCK DOWN UPHOLSTERY

NOS. 6800-015 3-SEAT SOFA

CM: W 257 D 106 H 133

AN HANDCARVED SOLID WOOD LOUIS XV THREE SEAT SOFA WITH MADE IN ITALY FABRICS AND DUCK DOWN UPHOLSTERY