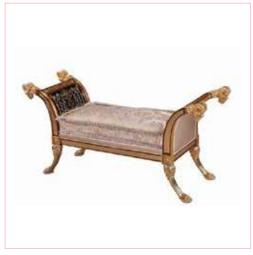

NOS. 6000-034 DINING CHAIR

CM: W 53 D 53 H 102

DINING CHAIR IN THE BIEDERMEIER MANNER WITH BURL VENEER AND MOTHER-OF-PEARL SURMOUNTING A GOLF LEAF DÉCOR

NOS. 6400-002 BENCH

CM: W 151 D 51 H 72

THE FAMOUS "RAMHEAD BENCH" FEATURING HIGHLY DECORATED PANELS, UNIQUE MADE IN ITALY FABRICS DUCK DOWN CUSHION AND SOLID BRASS RAM HEAD AND HOOF