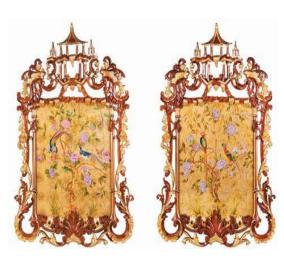

# NOS.3000-007 SET OF TWO WALL MIRRORS

CM: W 106 D 7 H 152

FINELY GILTWOOD CARVED CHINOISERIE MIRRORS WITH HANDPAINTED MOTIFS ON GOLD LEAF AND GLASS