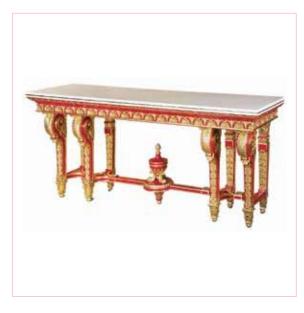

NOS. 7300-040 COFFEE TABLE CM: W 155 D 113 H 44

MAHOGANY VENEER COFFEE TABLE MOTHER OF PEARL FLORAL MOTIFS SOLID BRASS LION CLAW FEET

NOS. 7700-020 CONSOLE TABLE CM: W 200 D 56 H 96

ITALIAN CARVED 8-LEG CONSOLE TABLE PARMA RED AND GOLD LEAF FINISH HANDPAINTED TOP AND FINELY TURNED VASE ON STRETCHER

NOS. 7400-016 HALL TABLE

CM: W 120 D 120 H 80

FRENCH ROCOCO HALL TABLE PIETRE DURE MARBLE TOP

NOS. 7700-025 CONSOLE TABLE

CM: W 123 D 48 H 89

BAROQUE CONSOLE TABLE HANDPAINYED MOTIFS AND GOLD LEAF ACCENTS

NOS. 8100-004 SECRETAIRE WRITING DESK