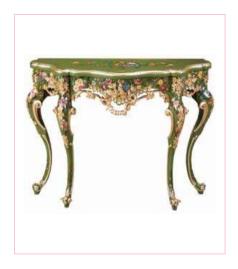

NOS. 7300-040 COFFEE TABLE CM: W 155 D 113 H 44

MAHOGANY VENEER COFFEE TABLE MOTHER OF PEARL FLORAL MOTIFS SOLID BRASS LION CLAW FEET

NOS. 7700-020 CONSOLE TABLE CM: W 200 D 56 H 96

ITALIAN CARVED 8-LEG CONSOLE TABLE PARMA RED AND GOLD LEAF FINISH HANDPAINTED TOP AND FINELY TURNED VASE ON STRETCHER

NOS. 7400-016 HALL TABLE

CM: W 120 D 120 H 80

FRENCH ROCOCO HALL TABLE PIETRE DURE MARBLE TOP

NOS. 7700-025 CONSOLE TABLE

CM: W 123 D 48 H 89

BAROQUE CONSOLE TABLE HANDPAINYED MOTIFS AND GOLD LEAF ACCENTS

NOS. 8100-004 SECRETAIRE WRITING DESK