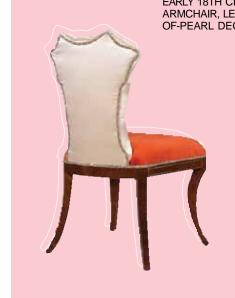

CM: W 56 D 59 H 100

DECO' STYLE DINING CHAIR WITH MOTHER-OF-PEARL INLAY AND A TWO-TONE UPHOLSTERY

NOS. 6100-002 ARMCHAIR

CM: W 65 D 59 H 97

EARLY 18TH CENTURY CABRIOLET LEGS ARMCHAIR, LEATHER SEAT AND MOTHER-OF-PEARL DECORS ON BACK