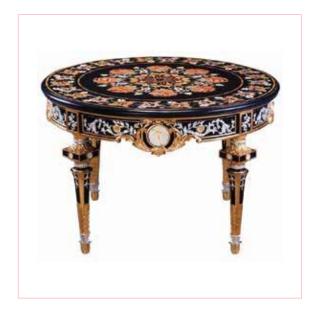

CM: W 113 D 60 H 82

BLACK CHINOISERIE SECRETAIRE WRITING DESK HANDPAINTED MOTIFS REPRODUCED FROM ORIGINAL ARTWORK

NOS. 7800-028
DINING TABLE

CM: W 152 D 152 H 64

BIDERMEIER ROUND DINING TABLE MOTHER OF PEARL INLAY AT THE CENTER SOLID WOOD CARVED BASE