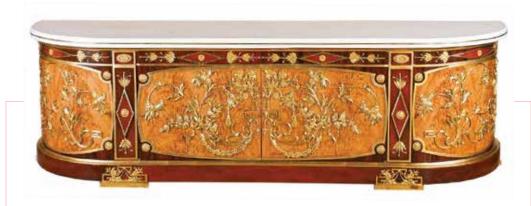

#### TV CABINET

CM: W 224 D 57 H 68

CLASSICAL TV CANINET WITH WHITE MARBLE TOP AND CHESTNUT VENEER EMBALLISHED BY BAROQUE SOLID BRASS DECORS

NOS. 5500-032