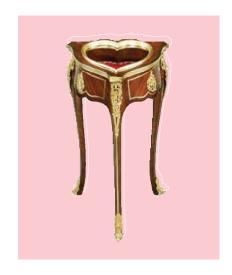

SIDE TABLE

CM: W 43 D 43 H 66

NOS. 7200-028

MELLOW ONYX TOP WITH BRASS GALLERY WHITE MARBLE INNER SHELF

RAM HEAD AND HOOF SOLID BRASS TABLE

NOS. 7300-013 COFFEE TABLE CM: W 113 D 113 H 44

MAHOGANY VENEER COFFEE TABLE MOTHER OF PEARL FLORAL MOTIFS SOLID BRASS LION CLAW FEET