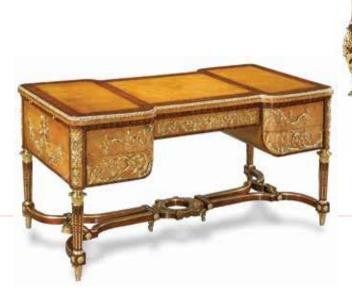

NOS. 8100-007 CAMPAIGN DESK

CM: W 86 D 44 H 101

ENGLISH HANDPAINTED CHINOISERIE CAMPAIGN DESK IN LIGHT BLUE COLOR AND GOLD LEAF DECORS

NOS. 8300-005 WRITING DESK

CM: W 160 D 90 H 80

CHESTNUT BURL VENEER AND LEATHER TOP WRITING DESK WITH UNIQUE BRASS FEATURES AND DECORS