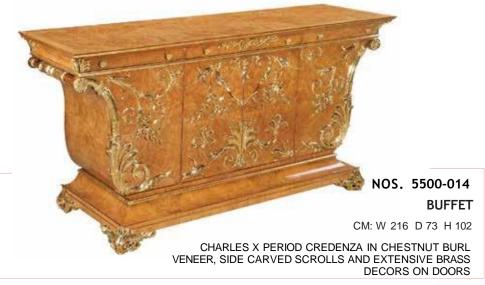

#### **BUFFET**

CM: W 187 D 51 H 94

TRADITIONAL CHESTNUT BURL VENEER BUFFET PRESENTED WITH COLUMNS SURMANTED BY BRASS CAPITELS, FLORAL HANDPAINTED DECORS

NOS. AB57004 BREAKFRONT BOOKCASE CM: W 169 D 50 H