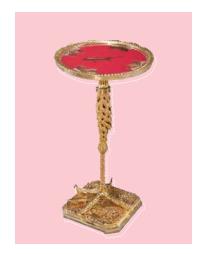

SIDE TABLE

CM: W 43 D 43 H 66

NOS. 7200-028

MELLOW ONYX TOP WITH BRASS GALLERY WHITE MARBLE INNER SHELF

RAM HEAD AND HOOF SOLID BRASS TABLE

NOS. 7300-013 COFFEE TABLE CM: W 113 D 113 H 44

MAHOGANY VENEER COFFEE TABLE MOTHER OF PEARL FLORAL MOTIFS SOLID BRASS LION CLAW FEET