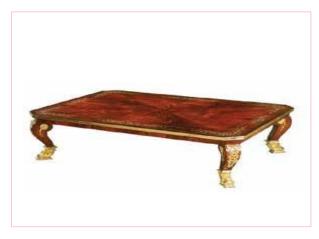

SIDE TABLE

CM: W 43 D 43 H 66

NOS. 7200-028

MELLOW ONYX TOP WITH BRASS GALLERY WHITE MARBLE INNER SHELF

RAM HEAD AND HOOF SOLID BRASS TABLE

NOS. 7300-013 COFFEE TABLE CM: W 113 D 113 H 44

MAHOGANY VENEER COFFEE TABLE MOTHER OF PEARL FLORAL MOTIFS SOLID BRASS LION CLAW FEET

NOS. 7300-040 COFFEE TABLE CM: W 155 D 113 H 44

MAHOGANY VENEER COFFEE TABLE MOTHER OF PEARL FLORAL MOTIFS SOLID BRASS LION CLAW FEET

NOS. 7700-020 CONSOLE TABLE CM: W 200 D 56 H 96

ITALIAN CARVED 8-LEG CONSOLE TABLE PARMA RED AND GOLD LEAF FINISH HANDPAINTED TOP AND FINELY TURNED VASE ON STRETCHER