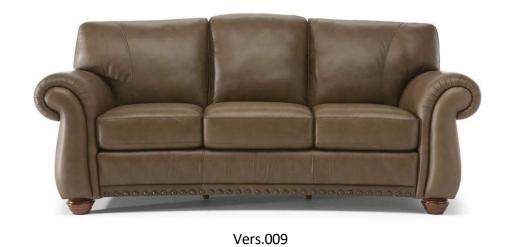

# IDC FURNITURE CATALOG

# For a beautiful life

# **IDC International Design Consultancy Company Limited**

Address: Floor 3, No 194, 51 Street, Quarter 2, An Phu Ward, Thu Duc City, HCMC, Vietnam

**Phone:** +84 903 86 22 44

**Email:** annie@idc-bim.com/ sales@idc-bim.com





# **Domestic Projects**

















Domestic Projects





























# **International Projects**



# **ALBANY BAHAMAS** The Bahamas



# PRIVATE VILLA Beijing



# THE PROSPECT HOLLYWOOD

Los Angeles





# **HIGH-END FURNITURE**











SIT LIKE A GEM







Vers.004

# **SCHEMATICS**





















# Shaker (MDF/Wood)

Dimension (mm)

W2200 x D5800 x H8500





# **HOLLYWOOD HOTEL**





# NOS.3000-007 SET OF TWO WALL MIRRORS

CM: W 106 D 7 H 152

FINELY GILTWOOD CARVED CHINOISERIE MIRRORS WITH HANDPAINTED MOTIFS ON GOLD LEAF AND GLASS



### NOS. HA44001 SET OF THREE SCREEN PANELS

CM: W 61 D 8 H 215

CHINOISERIE DECORATED SET OF THREE PANELS SILVER LEAF FINISH AND MOTHER OF PEARL DECORS TO ENHANCE THE FLORAL DETAILS



NOS. 5100 - 003 CHEST OF THREE DRAWERS

CM: W 117 D 50 H 97

HANDPAINTED ANTIQUED GLASS SURFACES AND CENTER-MOUNTED BRASS DECORS ON EACH OF THE THREE DRAWERS



NOS. HA51001 CHEST OF THREE DRAWERS

CM: W 110 D 57 H 92

CHESTNUT-VENEERED CABINET FRAMED BY SOLID WOOD CARVINGS WITH FLORAL MOTIFS DELICATELY GILDED AND W