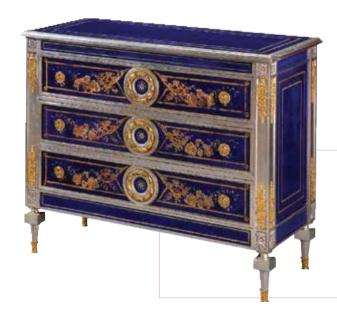

CM: W 117 D 50 H 97

HANDPAINTED ANTIQUED GLASS SURFACES AND CENTER-MOUNTED BRASS DECORS ON EACH OF THE THREE DRAWERS

NOS. HA51001 CHEST OF THREE DRAWERS

CM: W 110 D 57 H 92

CHESTNUT-VENEERED CABINET FRAMED BY SOLID WOOD CARVINGS WITH FLORAL MOTIFS DELICATELY GILDED AND WITH MATCHING BRASS HANDLES