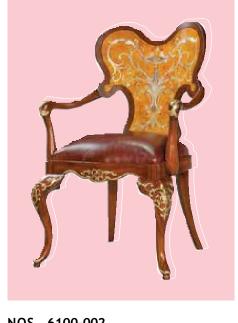

CM: W 56 D 59 H 100

DECO' STYLE DINING CHAIR WITH MOTHER-OF-PEARL INLAY AND A TWO-TONE UPHOLSTERY

NOS. 6100-002 ARMCHAIR

CM: W 65 D 59 H 97

EARLY 18TH CENTURY CABRIOLET LEGS ARMCHAIR, LEATHER SEAT AND MOTHER-OF-PEARL DECORS ON BACK