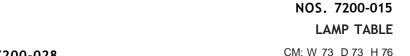

NOS. 7900-015 OCCASIONAL TABLE

CM: W 76 D 47 H 76

GRACIOUS SHERATON OCCASIONAL TABLE MOTHER-OF-PEARL LATTICE DECORS AND **BRASS MOLDINGS** 

NOS. 5900-011 OCCASIONAL TABLE

CM: W 45 D 42 H 73

FRENCH LOUIS XV STYLE HEART SHAPED DISPLAY TABLE MADE IN MAHOGANY WITH BRONZE ORMOLU MOUNTS