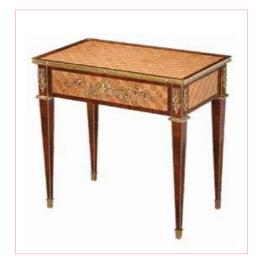

NOS. 7400-016 HALL TABLE

CM: W 120 D 120 H 80

FRENCH ROCOCO HALL TABLE PIETRE DURE MARBLE TOP

NOS. 7700-025 CONSOLE TABLE

CM: W 123 D 48 H 89

BAROQUE CONSOLE TABLE HANDPAINYED MOTIFS AND GOLD LEAF ACCENTS

NOS. 8100-004 SECRETAIRE WRITING DESK