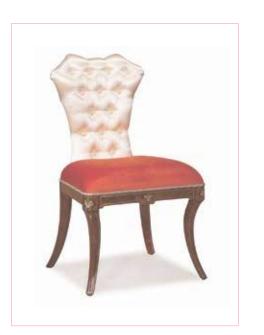

CM: W 56 D 59 H 100

DECO' STYLE DINING CHAIR WITH MOTHER-OF-PEARL INLAY AND A TWO-TONE UPHOLSTERY

NOS. 6100-002 ARMCHAIR

CM: W 65 D 59 H 97

EARLY 18TH CENTURY CABRIOLET LEGS ARMCHAIR, LEATHER SEAT AND MOTHER-OF-PEARL DECORS ON BACK

NOS. 6000-034 DINING CHAIR

CM: W 53 D 53 H 102

DINING CHAIR IN THE BIEDERMEIER MANNER WITH BURL VENEER AND MOTHER-OF-PEARL SURMOUNTING A GOLF LEAF DÉCOR

NOS. 6400-002 BENCH

CM: W 151 D 51 H 72

THE FAMOUS "RAMHEAD BENCH" FEATURING HIGHLY DECORATED PANELS, UNIQUE MADE IN ITALY FABRICS DUCK DOWN CUSHION AND SOLID BRASS RAM HEAD AND HOOF