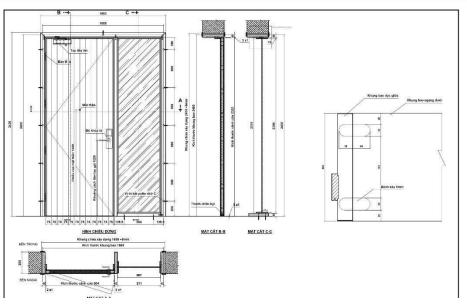

# IDC FURNITURE CATALOG

# For a beautiful life

# **IDC International Design Consultancy Company Limited**

Address: Floor 3, No 194, 51 Street, Quarter 2, An Phu Ward, Thu Duc City, HCMC, Vietnam

**Phone:** +84 903 86 22 44

**Email:** annie@idc-bim.com/ sales@idc-bim.com





# **Domestic Projects**

















Domestic Projects





























# **International Projects**



# **ALBANY BAHAMAS** The Bahamas



# PRIVATE VILLA Beijing



# THE PROSPECT HOLLYWOOD

Los Angeles





# **HIGH-END FURNITURE**











SIT LIKE A GEM







Vers.004

# **SCHEMATICS**





















# Shaker (MDF/Wood)

Dimension (mm)

W2200 x D5800 x H8500





# **HOLLYWOOD HOTEL**





# NOS.3000-007 SET OF TWO WALL MIRRORS

CM: W 106 D 7 H 152

FINELY GILTWOOD CARVED CHINOISERIE MIRRORS WITH HANDPAINTED MOTIFS ON GOLD LEAF AND GLASS



### NOS. HA44001 SET OF THREE SCREEN PANELS

CM: W 61 D 8 H 215

CHINOISERIE DECORATED SET OF THREE PANELS SILVER LEAF FINISH AND MOTHER OF PEARL DECORS TO ENHANCE THE FLORAL DETAILS



NOS. 5100 - 003 CHEST OF THREE DRAWERS

CM: W 117 D 50 H 97

HANDPAINTED ANTIQUED GLASS SURFACES AND CENTER-MOUNTED BRASS DECORS ON EACH OF THE THREE DRAWERS



NOS. HA51001 CHEST OF THREE DRAWERS

CM: W 110 D 57 H 92

CHESTNUT-VENEERED CABINET FRAMED BY SOLID WOOD CARVINGS WITH FLORAL MOTIFS DELICATELY GILDED AND WITH MATCHING BRASS HANDLES





NOS. 5500-006 BU