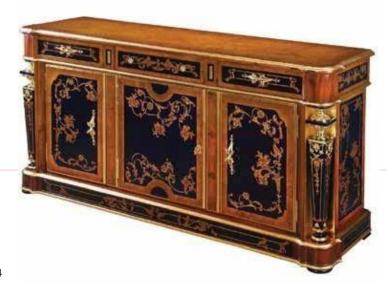

#### TV CABINET

CM: W 224 D 57 H 68

CLASSICAL TV CANINET WITH WHITE MARBLE TOP AND CHESTNUT VENEER EMBALLISHED BY BAROQUE SOLID BRASS DECORS

NOS. 5500-032

**BUFFET** 

CM: W 187 D 51 H 94

TRADITIONAL CHESTNUT BURL VENEER BUFFET PRESENTED WITH COLUMNS SURMANTED BY BRASS CAPITELS, FLORAL HANDPAINTED DECORS