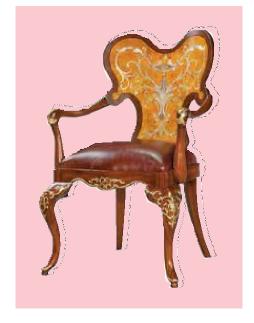

CM: W 56 D 59 H 100

DECO' STYLE DINING CHAIR WITH MOTHER-OF-PEARL INLAY AND A TWO-TONE UPHOLSTERY

NOS. 6100-002 ARMCHAIR

**EARLY 18TH CENTURY CABRIOLET LEGS** ARMCHAIR, LEATHER SEAT AND MOTHER-OF-PEARL DECORS ON BACK