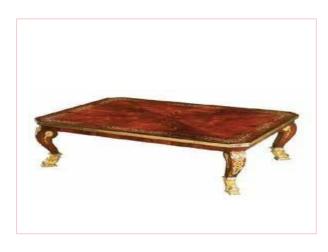

NOS. 7300-013 COFFEE TABLE

CM: W 113 D 113 H 44

MAHOGANY VENEER COFFEE TABLE MOTHER OF PEARL FLORAL MOTIFS SOLID BRASS LION CLAW FEET

NOS. 7300-040 COFFEE TABLE CM: W 155 D 113 H 44

MAHOGANY VENEER COFFEE TABLE MOTHER OF PEARL FLORAL MOTIFS SOLID BRASS LION CLAW FEET