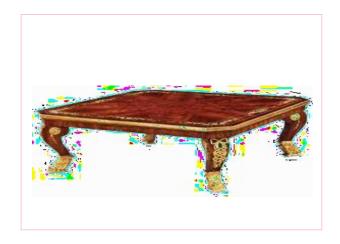

NOS. 7300-013 COFFEE TABLE

CM: W 113 D 113 H 44

MAHOGANY VENEER COFFEE TABLE MOTHER OF PEARL FLORAL MOTIFS SOLID BRASS LION CLAW FEET

NOS. 7300-040 COFFEE TABLE CM: W 155 D 113 H 44

MAHOGANY VENEER COFFEE TABLE MOTHER OF PEARL FLORAL MOTIFS SOLID BRASS LION CLAW FEET