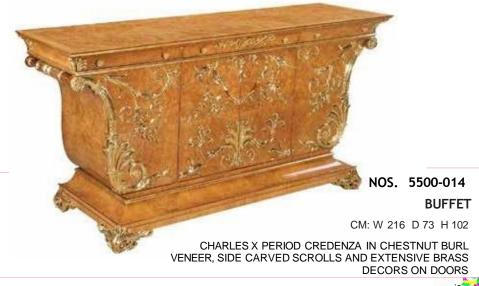

#### TV CABINET

CM: W 224 D 57 H 68

CLASSICAL TV CANINET WITH WHITE MARBLE TOP AND CHESTNUT VENEER EMBALLISHED BY BAROQUE SOLID BRASS DECORS

NOS. 5500-032

**BUFFET** 

CM: W 187 D 51 H 94

TRADITIONAL CHESTNUT BURL VENEER BUFFET PRESENTED WITH COLUMNS SURMANTED BY BRASS CAPITELS, FLORAL HANDPAINTED DECORS

NOS. AB57004 BREAKFRONT BOOKCASE CM: W 169 D 50 H

240

OUTSTANDING BOOKCASE WITH TURNED POSTS AND CARVED MOULDINGS CROWNED BY A FLORAL MOTIF.

EXTENSIVE USE OF LUXURIOUS MAHOGANY CROTCH VENEERS

NOS. 5300-004 BUREAU BOOKCASE