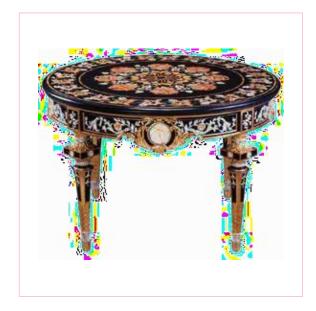

NOS. 7300-013 COFFEE TABLE

CM: W 113 D 113 H 44

MAHOGANY VENEER COFFEE TABLE MOTHER OF PEARL FLORAL MOTIFS SOLID BRASS LION CLAW FEET

NOS. 7300-040 COFFEE TABLE CM: W 155 D 113 H 44

MAHOGANY VENEER COFFEE TABLE MOTHER OF PEARL FLORAL MOTIFS SOLID BRASS LION CLAW FEET