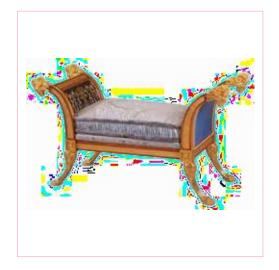

NOS. 6400-010

CM: W 117 D 71 H 86

AN HANDCARVED SOLID WOOD LOUIS XIV LOVEASEAT SOFA WITH MADE IN ITALY AND DUCK DOWN UPHOLSTERY

NOS. 6800-015 3-SEAT SOFA

CM: W 257 D 106 H 133

AN HANDCARVED SOLID WOOD LOUIS XV THREE SEAT SOFA WITH MADE IN ITALY FABRICS AND DUCK DOWN UPHOLSTERY