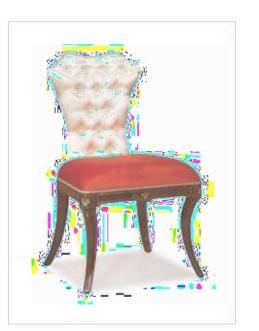

CM: W 56 D 59 H 100

DECO' STYLE DINING CHAIR WITH MOTHER-OF-PEARL INLAY AND A TWO-TONE UPHOLSTERY

NOS. 6100-002 ARMCHAIR

**EARLY 18TH CENTURY CABRIOLET LEGS** ARMCHAIR, LEATHER SEAT AND MOTHER-OF-PEARL DECORS ON BACK