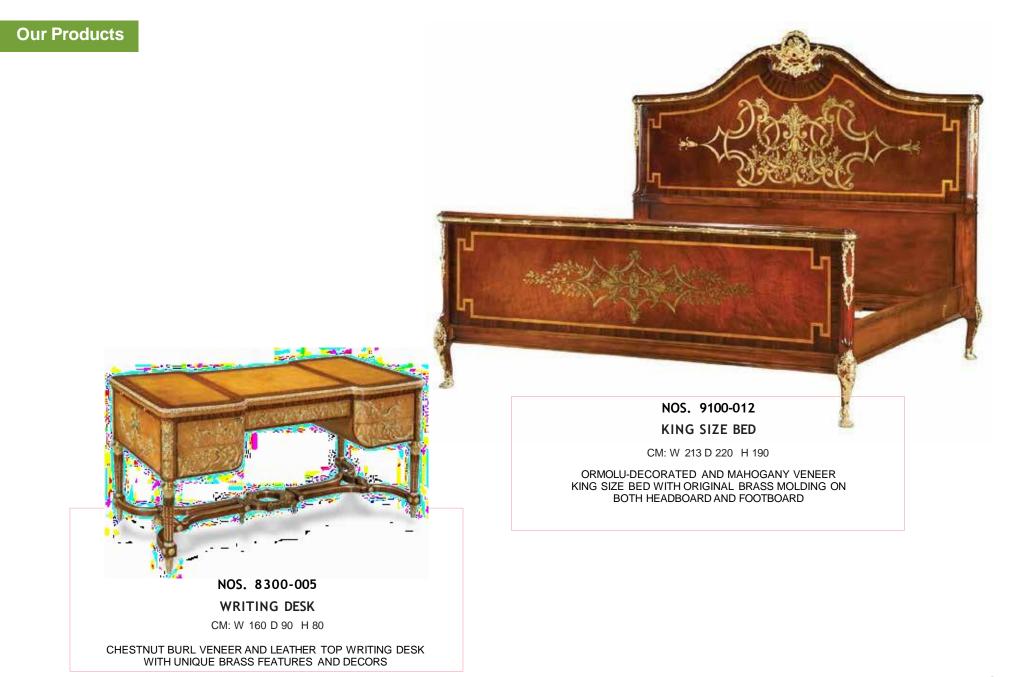

### NOS. 8100-004 SECRETAIRE WRITING DESK

CM: W 113 D 60 H 82

BLACK CHINOISERIE SECRETAIRE WRITING DESK HANDPAINTED MOTIFS REPRODUCED FROM ORIGINAL ARTWORK

NOS. 7800-028
DINING TABLE

CM: W 152 D 152 H 64

BIDERMEIER ROUND DINING TABLE MOTHER OF PEARL INLAY AT THE CENTER SOLID WOOD CARVED BASE