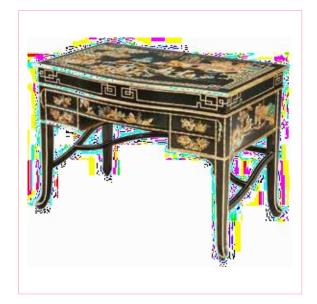

### NOS. 8100-004 SECRETAIRE WRITING DESK

CM: W 113 D 60 H 82

BLACK CHINOISERIE SECRETAIRE WRITING DESK HANDPAINTED MOTIFS REPRODUCED FROM ORIGINAL ARTWORK

NOS. 7800-028
DINING TABLE

CM: W 152 D 152 H 64

BIDERMEIER ROUND DINING TABLE MOTHER OF PEARL INLAY AT THE CENTER SOLID WOOD CARVED BASE