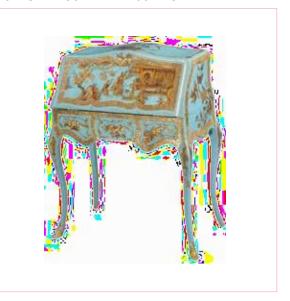

NOS. 8100-007 CAMPAIGN DESK

CM: W 86 D 44 H 101

ENGLISH HANDPAINTED CHINOISERIE CAMPAIGN DESK IN LIGHT BLUE COLOR AND GOLD LEAF DECORS