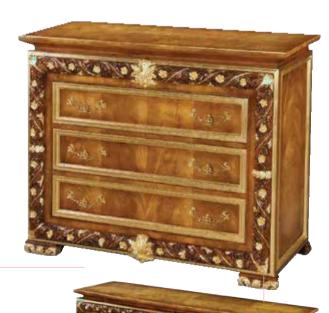

CM: W 117 D 50 H 97

HANDPAINTED ANTIQUED GLASS SURFACES AND CENTER-MOUNTED BRASS DECORS ON EACH OF THE THREE DRAWERS

NOS. HA51001

CHEST OF THREE DRAWERS

CM: W 110 D 57 H 92

CHESTNUT-VENEERED CABINET FRAMED BY SOLID WOOD CARVINGS WITH FLORAL MOTIFS DELICATELY GILDED AND WITH MATCHING BRASS HANDLES