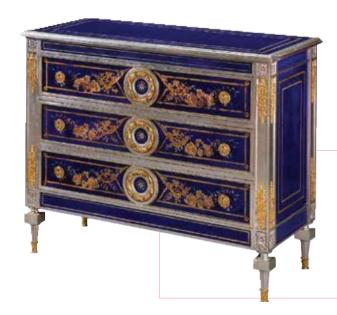

#### NOS. HA44001 SET OF THREE SCREEN PANELS

CM: W 61 D 8 H 215

CHINOISERIE DECORATED SET OF THREE PANELS SILVER LEAF FINISH AND MOTHER OF PEARL DECORS TO ENHANCE THE FLORAL DETAILS

NOS. 5100 - 003 CHEST OF THREE DRAWERS

CM: W 117 D 50 H 97

HANDPAINTED ANTIQUED GLASS SURFACES AND CENTER-MOUNTED BRASS DECORS ON EACH OF THE THREE DRAWERS

NOS. HA51001

CHEST OF THREE DRAWERS

CM: W 110 D 57 H 92

CHESTNUT-VENEERED CABINET FRAMED BY SOLID WOOD CARVINGS WITH FLORAL MOTIFS DELICATELY GILDED AND WITH MATCHING BRASS HANDLES