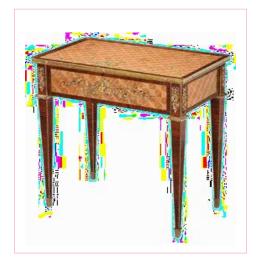

### NOS. 8100-004 SECRETAIRE WRITING DESK

CM: W 113 D 60 H 82

BLACK CHINOISERIE SECRETAIRE WRITING DESK HANDPAINTED MOTIFS REPRODUCED FROM ORIGINAL ARTWORK

NOS. 7800-028
DINING TABLE

CM: W 152 D 152 H 64

BIDERMEIER ROUND DINING TABLE MOTHER OF PEARL INLAY AT THE CENTER SOLID WOOD CARVED BASE