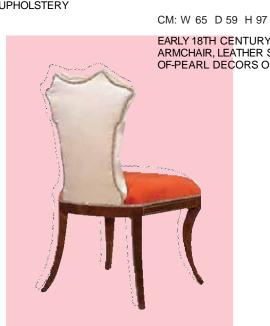

CM: W 56 D 59 H 100

DECO' STYLE DINING CHAIR WITH MOTHER-OF-PEARL INLAY AND A TWO-TONE UPHOLSTERY

NOS. 6100-002 ARMCHAIR

**EARLY 18TH CENTURY CABRIOLET LEGS** ARMCHAIR, LEATHER SEAT AND MOTHER-OF-PEARL DECORS ON BACK