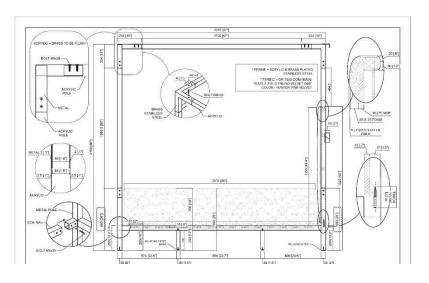

### **HIGH-END FURNITURE**

SIT LIKE A GEM

Vers.009

**SCHEMATICS** 

W2200 x D5800 x H8500