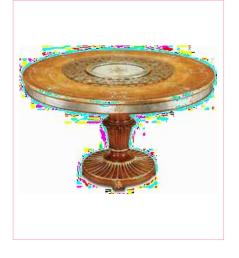

### NOS. 8100-004 SECRETAIRE WRITING DESK

CM: W 113 D 60 H 82

BLACK CHINOISERIE SECRETAIRE WRITING DESK HANDPAINTED MOTIFS REPRODUCED FROM ORIGINAL ARTWORK

NOS. 7800-028
DINING TABLE

CM: W 152 D 152 H 64

BIDERMEIER ROUND DINING TABLE MOTHER OF PEARL INLAY AT THE CENTER SOLID WOOD CARVED BASE