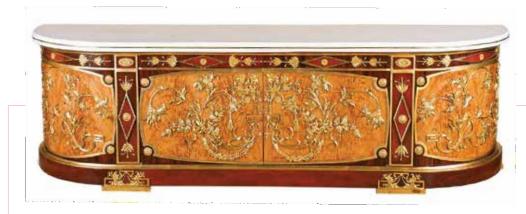

#### TV CABINET

CM: W 224 D 57 H 68

CLASSICAL TV CANINET WITH WHITE MARBLE TOP AND CHESTNUT VENEER EMBALLISHED BY BAROQUE SOLID BRASS DECORS

NOS. 5500-032

**BUFFET** 

CM: W 187 D 51 H 94

TRADITIONAL CHESTNUT BURL VENEER BUFFET PRESENTED WITH COLUMNS SURMANTED BY BRASS CAPITELS, FLORAL HANDPAINTED DECORS