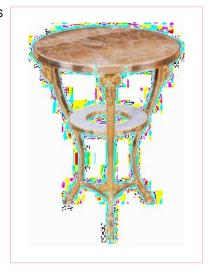

CM: W 43 D 43 H 66

THE "EAGLE CLAW" SIDE TABLE SOLID BRASS AND HANDPAINTED GLASS TOP

NOS. 7200-015 LAMP TABLE

CM: W 73 D 73 H 76

RAM HEAD AND HOOF SOLID BRASS TABLE MELLOW ONYX TOP WITH BRASS GALLERY WHITE MARBLE INNER SHELF