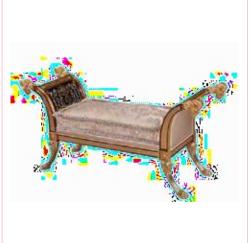

NOS. 6400-010

CM: W 117 D 71 H 86

AN HANDCARVED SOLID WOOD LOUIS XIV LOVEASEAT SOFA WITH MADE IN ITALY AND DUCK DOWN UPHOLSTERY

NOS. 6800-015 3-SEAT SOFA

CM: W 257 D 106 H 133

AN HANDCARVED SOLID WOOD LOUIS XV THREE SEAT SOFA WITH MADE IN ITALY FABRICS AND DUCK DOWN UPHOLSTERY