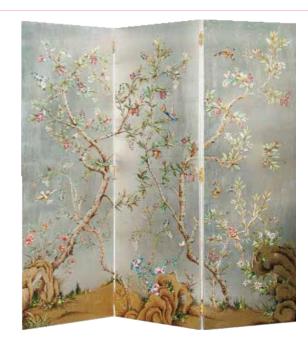

#### NOS. HA44001 SET OF THREE SCREEN PANELS

CM: W 61 D 8 H 215

CHINOISERIE DECORATED SET OF THREE PANELS SILVER LEAF FINISH AND MOTHER OF PEARL DECORS TO ENHANCE THE FLORAL DETAILS

NOS. 5100 - 003 CHEST OF THREE DRAWERS