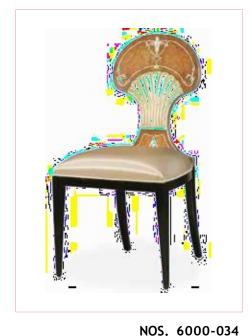

**DINING CHAIR** 

CM: W 53 D 53 H 102

DINING CHAIR IN THE BIEDERMEIER MANNER WITH BURL VENEER AND MOTHER-OF-PEARL SURMOUNTING A GOLF LEAF DÉCOR

NOS. 6400-002

**BENCH** 

CM: W 151 D 51 H 72

THE FAMOUS "RAMHEAD BENCH" FEATURING HIGHLY
DECORATED PANELS, UNIQUE MADE IN ITALY FABRICS DUCK
DOWN CUSHION AND SOLID BRASS RAM HEAD AND HOOF