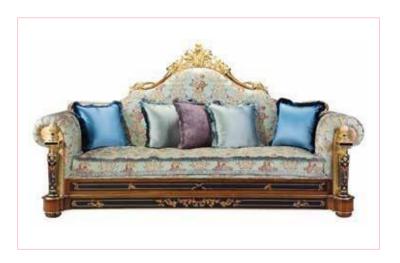

NOS. 6400-010

CM: W 117 D 71 H 86

AN HANDCARVED SOLID WOOD LOUIS XIV LOVEASEAT SOFA WITH MADE IN ITALY AND DUCK DOWN UPHOLSTERY

NOS. 6800-015 3-SEAT SOFA

CM: W 257 D 106 H 133

AN HANDCARVED SOLID WOOD LOUIS XV THREE SEAT SOFA WITH MADE IN ITALY FABRICS AND DUCK DOWN UPHOLSTERY