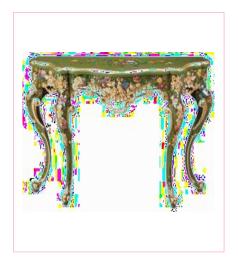

FRENCH ROCOCO HALL TABLE PIETRE DURE MARBLE TOP

NOS. 7700-025 CONSOLE TABLE

CM: W 123 D 48 H 89

BAROQUE CONSOLE TABLE HANDPAINYED MOTIFS AND GOLD LEAF ACCENTS