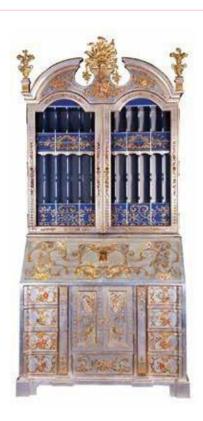

CM: W 120 D 68 H 253

SPLENDID CHINOISERIE BUERAU BOOKCASE WITH SAPHED FRONT IN THE 18TH CENTURY MANNER AND GLAZED DOORS. ALL HANDPAINTED AND WITH LAQUERED DRAWERS AND LETTER-HOLESINSIDE IN A DELIGHTFUL PRUSSIAN BLUE