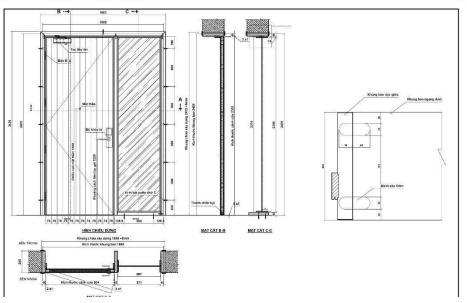

### **HIGH-END FURNITURE**

SIT LIKE A GEM

Vers.009

**SCHEMATICS** 

W2200 x D5800 x H8500