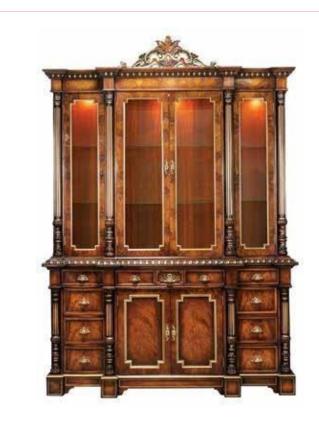

NOS. AB57004 BREAKFRONT BOOKCASE CM: W 169 D 50 H

240

OUTSTANDING BOOKCASE WITH TURNED POSTS AND CARVED MOULDINGS CROWNED BY A FLORAL MOTIF.

EXTENSIVE USE OF LUXURIOUS MAHOGANY CROTCH VENEERS

NOS. 5300-004 BUREAU BOOKCASE