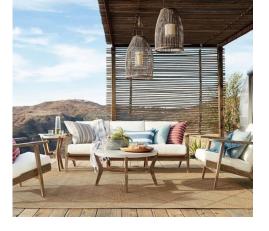

### **HIGH-END FURNITURE**

SIT LIKE A GEM

Vers.009

**SCHEMATICS** 

W2200 x D5800 x H8500