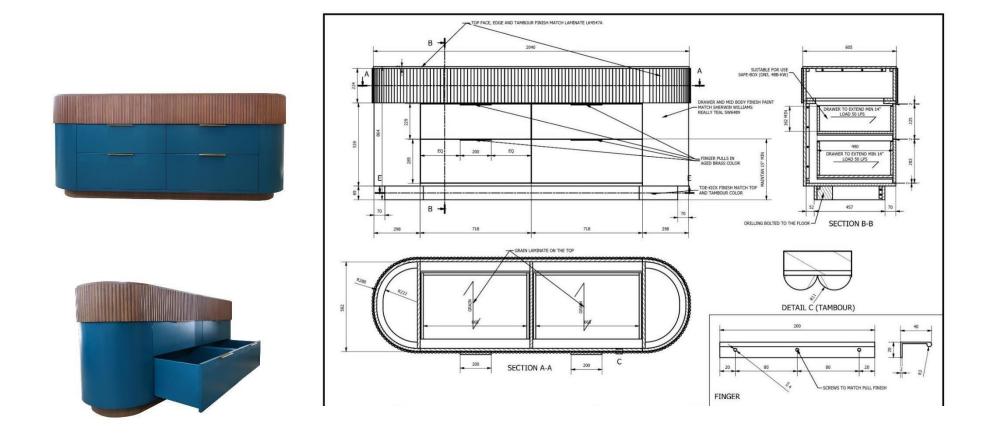

or a beautiful life

### **IDC International Design Consultancy Company Limited**

Address: 150 Nguyen Hoang Street, An Phu Ward, Thu Duc City, Ho Chi Minh City,

Vietnam.

**Phone:** +84 903 86 22 44

**Email:** annie@idc-bim.com/ sales@idc-bim.com





# **MANDARIN ORIENTAL SAIGON**









### **CROWNE PLAZA**PHU QUOC STARBAY



Domestic Projects

### CHUK CHUK Ho Chi Minh







### WINK HOTELHo Chi Minh







## VINPEARL HOTEL Quang Binh



## VINPEARL LUXURYNha Trang



## VINPEARL RIVERFRONT Da Nang





# VINPEARL CONDOTEL EMPIRE Nha Trang





# PRIVATE VILLA Nha Trang





# **International Projects**



## **PRIVATEVILLA** Beijing



### THEPROSPECT HOLLYWOOD

Los Angeles





### **HIGH-END FURNITURE**













SIT LIKE A GEM





Vers.009

**SCHEMATICS** 























W2200 x D5800 x H8500







### **HOLLYWOOD HOTEL**





NOS.3000-007 SET OF TWO WALL MIRRORS

CM: W 106 D 7 H 152

FINELY GILTWOOD CARVED CHINOISERIE MIRRORS WITH HANDPAINTED MOTIFS ON GOLD LEAF AND GLASS



#### NOS. HA44001 SET OF THREE SCREEN PANELS

CM: W 61 D 8 H 215

CHINOISERIE DECORATED SET OF THREE PANELS SILVER LEAF FINISH AND MOTHER OF PEARL DECORS TO ENHANCE THE FLORAL DETAILS



NOS. 5100 - 003 CHEST OF THREE DRAWERS

CM: W 117 D 50 H 97

HANDPAINTED ANTIQUED GLASS SURFACES AND CENTER-MOUNTED BRASS DECORS ON EACH OF THE THREE DRAWERS



NOS. HA51001

CHEST OF THREE DRAWERS

CM: W 110 D 57 H 92

CHESTNUT-VENEERED CABINET FRAMED BY SOLID WOOD CARVINGS WITH FLORAL MOTIFS DELICATELY GILDED AND WITH MATCHING BRASS HANDLES





CONTEMPORARY 3-DOOR CABINET DECORATED WITH FA