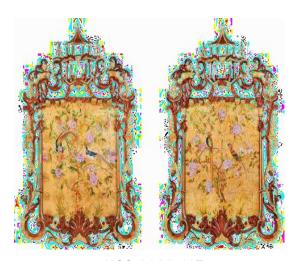

### **HOLLYWOOD HOTEL**

NOS.3000-007 SET OF TWO WALL MIRRORS

CM: W 106 D 7 H 152

FINELY GILTWOOD CARVED CHINOISERIE MIRRORS WITH HANDPAINTED MOTIFS ON GOLD LEAF AND GLASS