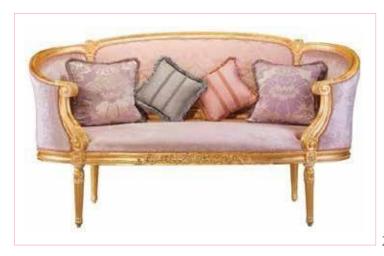

NOS. 6400-010

CM: W 117 D 71 H 86

AN HANDCARVED SOLID WOOD LOUIS XIV LOVEASEAT SOFA WITH MADE IN ITALY AND DUCK DOWN UPHOLSTERY

NOS. 6800-015 3-SEAT SOFA

CM: W 257 D 106 H 133

AN HANDCARVED SOLID WOOD LOUIS XV THREE SEAT SOFA WITH MADE IN ITALY FABRICS AND DUCK DOWN UPHOLSTERY