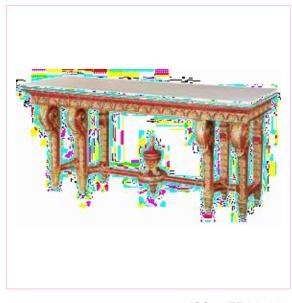

NOS. 7700-020 CONSOLE TABLE

CM: W 200 D 56 H 96

ITALIAN CARVED 8-LEG CONSOLE TABLE PARMA RED AND GOLD LEAF FINISH HANDPAINTED TOP AND FINELY TURNED VASE ON STRETCHER

NOS. 7400-016 HALL TABLE

CM: W 120 D 120 H 80