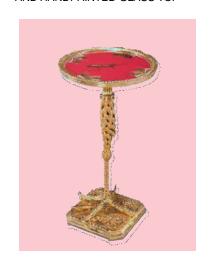

CM: W 43 D 43 H 66

THE "EAGLE CLAW" SIDE TABLE SOLID BRASS AND HANDPAINTED GLASS TOP

NOS. 7200-015 LAMP TABLE

CM: W 73 D 73 H 76

RAM HEAD AND HOOF SOLID BRASS TABLE MELLOW ONYX TOP WITH BRASS GALLERY WHITE MARBLE INNER SHELF