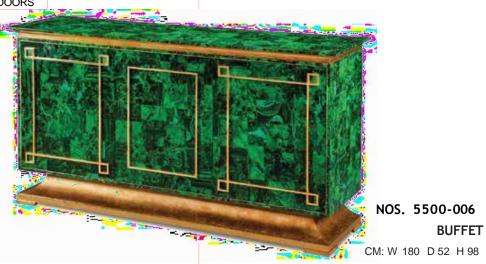

CONTEMPORARY 3-DOOR CABINET DECORATED WITH FAUX HANDPAINTED MALACHITE CROWNED BY SOLID BRASS MOLDINGS