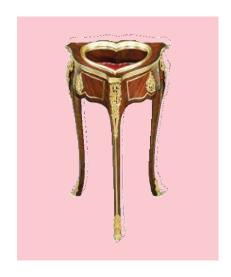

CM: W 43 D 43 H 66

THE "EAGLE CLAW" SIDE TABLE SOLID BRASS AND HANDPAINTED GLASS TOP

NOS. 7200-015 LAMP TABLE

CM: W 73 D 73 H 76

RAM HEAD AND HOOF SOLID BRASS TABLE MELLOW ONYX TOP WITH BRASS GALLERY WHITE MARBLE INNER SHELF